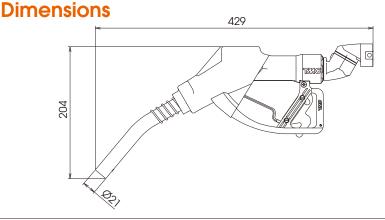

## **Specifications**

Red

| EQUIPMENT               | AUTOMATIC SHUT OFF NOZZLE              |                           |
|-------------------------|----------------------------------------|---------------------------|
| MODEL                   | TNAS-52*C                              |                           |
|                         |                                        |                           |
| Model                   | TNAS-520C                              | TNAS-525C                 |
| Fluid to be used        | Gasoline : JIS K2202 or equivalent     | -                         |
|                         | Kerosene : JIS K 2203 or equivalent    | -                         |
|                         | Diesel Fuel : JIS K 2204 or equivalent |                           |
| Dispensing Rate (Note1) | Max. 50 liters per minute              | Max. 80 liters per minute |
| Pressure                | Max. 0.2 Mpa                           | Max. 0.24 Mpa             |
| Temperature             | -30~+50 °C                             |                           |
| Joint Type              | Coupling                               |                           |
| Connection              | PF 3/4 (female type) (Note2)           |                           |
| Net Weight              | 1.23 kg                                | 1.24 kg                   |